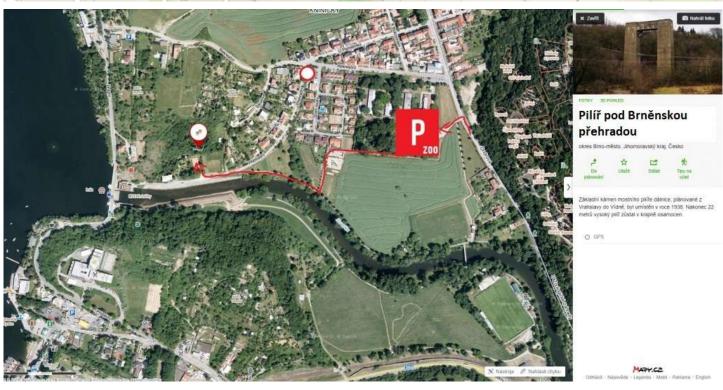

### Location Information, Parking

We kindly ask the competitors to park on the parking area about 300 m from the place of the event (see the link and map below) and leave space at the climbing wall exclusively to the organization team. Please do not park directly in the street "Přehradní", in front of the houses of the inhabitants.

The path from the parking lot to the event location will be marked with red signs.

Google Maps link mapy.cz link