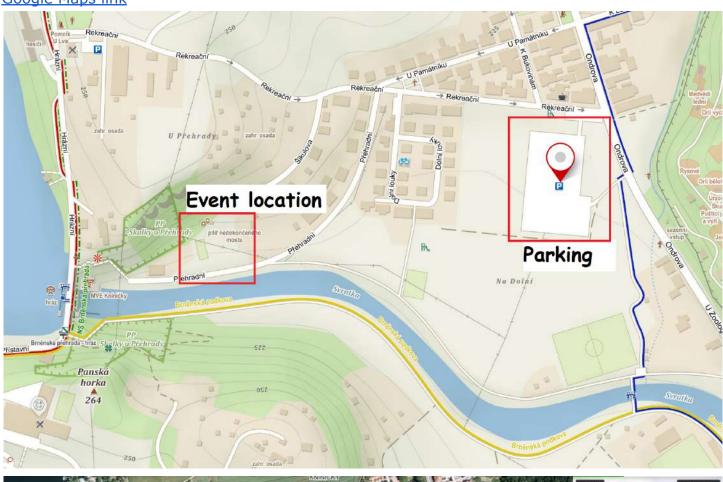

### Location Information, Parking

We kindly ask the competitors to park on the parking area about 300 m from the place of the event (see the link and map below) and leave space at the climbing wall exclusively to the organization team. Please do not park directly in the street "Přehradní", in front of the houses of the inhabitants.

The path from the parking lot to the event location will be marked with red signs.

#### Google Maps link